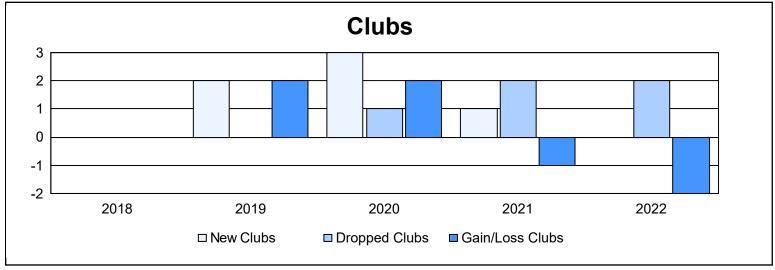

District 51 E As of June 2022 Cumulative

| Year      | New<br>Clubs | Dropped<br>Clubs | Gain/<br>Loss<br>Clubs | New<br>Members | Charter<br>Members | Reinstate<br>Members | Transfer<br>Members | Total<br>Member<br>Added | Total<br>Members<br>Dropped | Gain/<br>Loss<br>Members |
|-----------|--------------|------------------|------------------------|----------------|--------------------|----------------------|---------------------|--------------------------|-----------------------------|--------------------------|
| 2017-2018 | 0            | 0                | 0                      | 84             | 4                  | 0                    | 0                   | 88                       | 138                         | -50                      |
| 2018-2019 | 2            | 0                | 2                      | 94             | 43                 | 21                   | 4                   | 162                      | 153                         | 9                        |
| 2019-2020 | 3            | 1                | 2                      | 76             | 35                 | 2                    | 3                   | 116                      | 168                         | -52                      |
| 2020-2021 | 1            | 2                | -1                     | 54             | 9                  | 4                    | 1                   | 68                       | 124                         | -56                      |
| 2021-2022 | 0            | 2                | -2                     | 112            | 3                  | 17                   | 1                   | 133                      | 137                         | -4                       |
| Average   | 1            | 1                | 0                      | 84             | 19                 | 9                    | 2                   | 113                      | 144                         | -31                      |