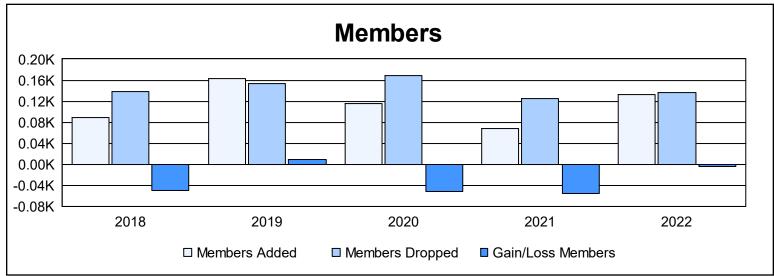

District 51 E As of June 2022 Cumulative

| Year      | New<br>Clubs | Dropped<br>Clubs | Gain/<br>Loss<br>Clubs | New<br>Members | Charter<br>Members | Reinstate<br>Members | Transfer<br>Members | Total<br>Member<br>Added | Total<br>Members<br>Dropped | Gain/<br>Loss<br>Members |
|-----------|--------------|------------------|------------------------|----------------|--------------------|----------------------|---------------------|--------------------------|-----------------------------|--------------------------|
| 2017-2018 | 0            | 0                | 0                      | 84             | 4                  | 0                    | 0                   | 88                       | 138                         | -50                      |
| 2018-2019 | 2            | 0                | 2                      | 94             | 43                 | 21                   | 4                   | 162                      | 153                         | 9                        |
| 2019-2020 | 3            | 1                | 2                      | 76             | 35                 | 2                    | 3                   | 116                      | 168                         | -52                      |
| 2020-2021 | 1            | 2                | -1                     | 54             | 9                  | 4                    | 1                   | 68                       | 124                         | -56                      |
| 2021-2022 | 0            | 2                | -2                     | 112            | 3                  | 17                   | 1                   | 133                      | 137                         | -4                       |
| Average   | 1            | 1                | 0                      | 84             | 19                 | 9                    | 2                   | 113                      | 144                         | -31                      |